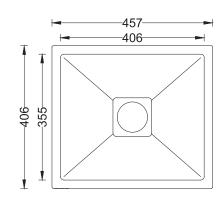

### **Sink Dimension**

• Overall Dimensions: 457x406mm / 18"x16"

• Bowl Dimensions: 406x355mm / 16"x14"

Sink Depth: 200mm / 8"Cut Out Size: 420x365mm