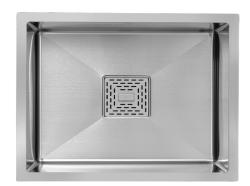

# A01-201

18" Inch Top Mount Single Bowl Stainless Steel Kitchen Sink

**Specification Sheet** 

#### **Features**

• SUS-304 Stainless Steel Construction

 Required Minimum Cabinet Size: 500mm Left to Right, 500mm Front to Back

• 90mm Drain Opening

 Noise Defend Undercoating and Sound Dampening Pads